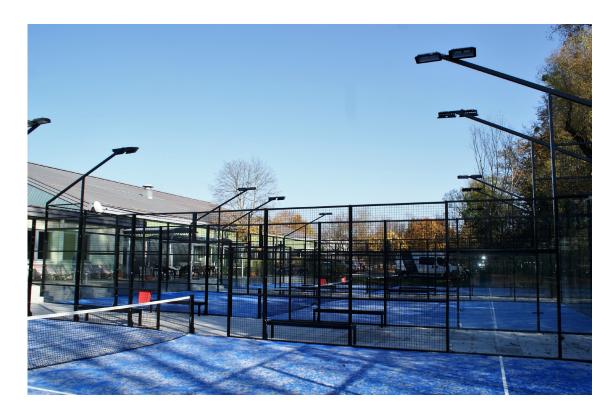

# **Model CLUB**

Our best selling court – high quality for an attractive price, ideal for courts in new padel development countries. 3mm steel frame, zinc treatment and powder coated finish, 10 mm tempered security glass MONDO (LOGO) NSF 66 padel turf, LED flood lights.