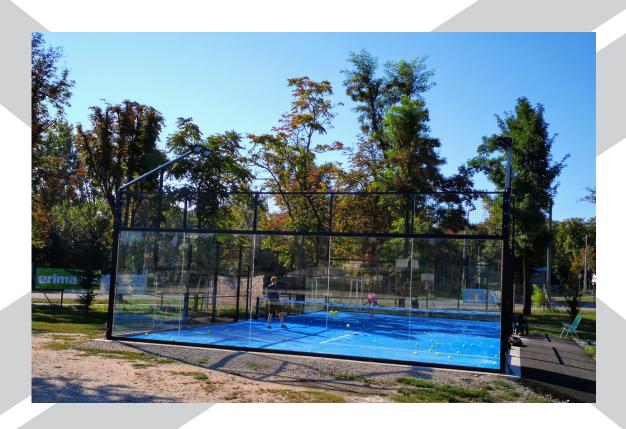

# **Model Panoramic**

### www.padelcourt.biz

International tournament court design – all glass panels 3m height tempered security glass 12mm, 3mm steel frame, zinc treatment and powder coated finish MONDO (LOGO) STX90 padel turf, LED flood lights